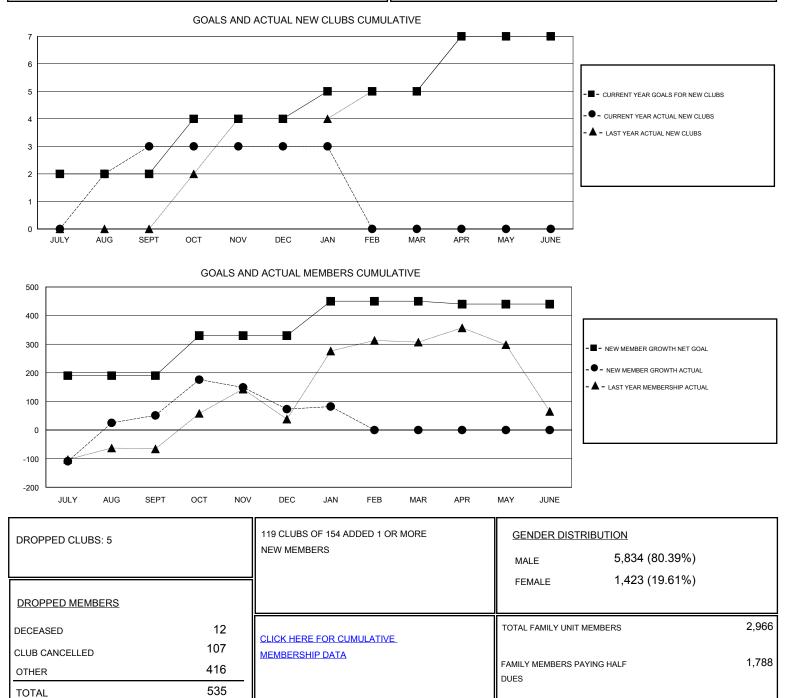

## GMT: ER GURUNATHAN

| LOCATION INDIA |
|----------------|
|----------------|

| Clubs                 |               |           |               | Members               |                                                                |                                                              |                                                    |
|-----------------------|---------------|-----------|---------------|-----------------------|----------------------------------------------------------------|--------------------------------------------------------------|----------------------------------------------------|
| RESULTS FOR 2016-2017 |               |           |               | RESULTS FOR 2016-2017 |                                                                |                                                              |                                                    |
| QUARTER               | NEW CLUB GOAL | NEW CLUBS | DROPPED CLUBS | QUARTER               | NEW MEMBER GROWTH<br>NET GOAL (not reinstated<br>or transfers) | NEW MEMBER<br>GROWTH ACTUAL (not<br>reinstated or transfers) | DROPPED<br>MEMBERS ACTUAL<br>(including transfers) |
| JULY/AUG/SEPT         | 2             | 3         | 1             | JULY/AUG/SEPT         | 190                                                            | 315                                                          | 264                                                |
| OCT/NOV/DEC           | 2             | 0         | 2             | OCT/NOV/DEC           | 140                                                            | 210                                                          | 188                                                |
| JAN/FEB/MAR           | 1             | 0         | 2             | JAN/FEB/MAR           | 120                                                            | 92                                                           | 83                                                 |
| APR/MAY/JUNE          | 2             | 0         | 0             | APR/MAY/JUNE          | -10                                                            | 0                                                            | 0                                                  |